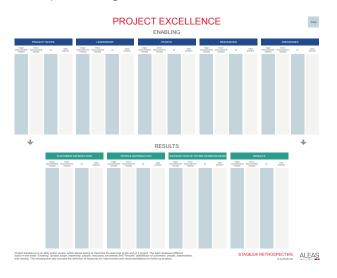

### Retrospective: Project Excellence

This after action review can be used at the end of a project and allows your team to assess the results and maximize your learnings.