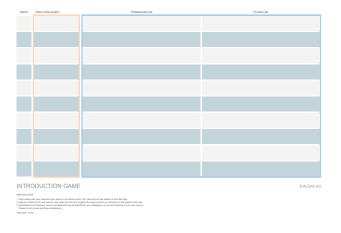

### Introduction Game

This ice breaker template can be used at the beginning of a workshop or meeting for a quick introduction round, where everybody gets acquainted.